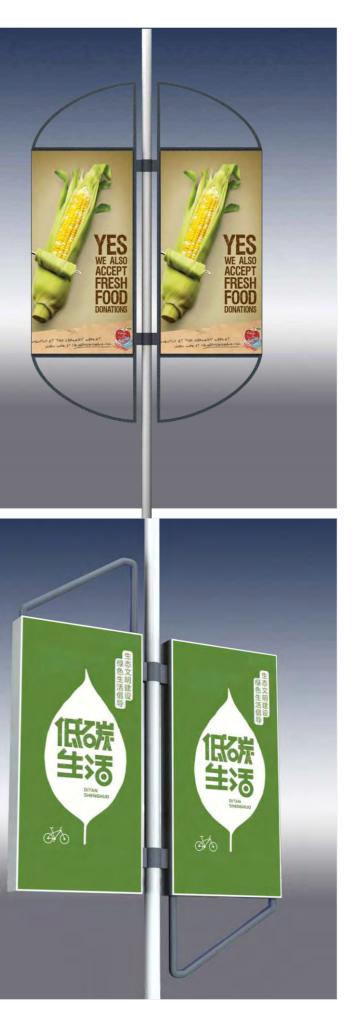

## Lamp Post Light Box Series

This series breaking through the traditional stereotypical light box shape, satisfying the commercial aesthetic requirements of modern cities, and providing structural waterproof and easy maintenance.

Considering the dif**f**erent specifications of the light pole, the light box can be adjusted in height and the fixed structure is scientific and safe and firm.