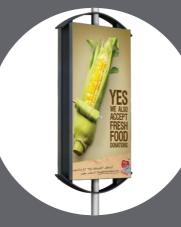

## Lamp Post Light Box Series

This series breaking through the traditional stereotypical light box shape, satisfying the commercial aesthetic requirements of modern cities, and providing structural waterproof and easy maintenance.

Considering the dif**f**erent specifications of the light pole, the light box can be adjusted in height and the fixed structure is scientific and safe and firm.