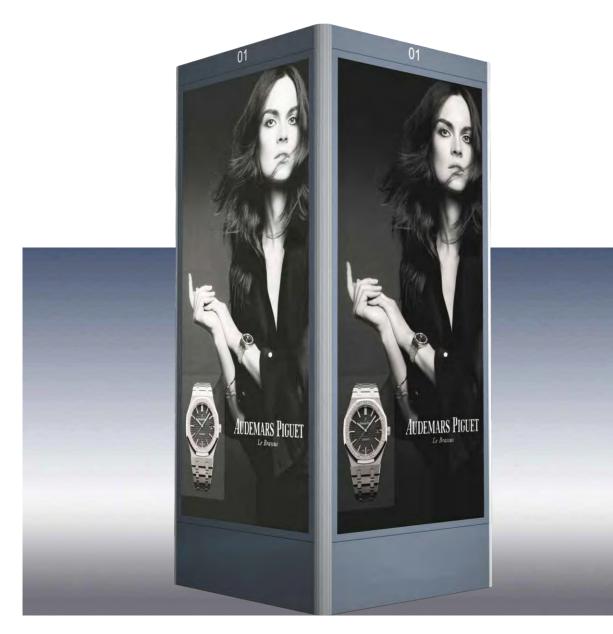

### Light Box with Base Series

## Enveloped Column Light Box and Light Box on Wall Series

Minimalist line style and decoration, matte and bright aluminum profile surface, wear-resistant and practical, easy installation and maintenance.