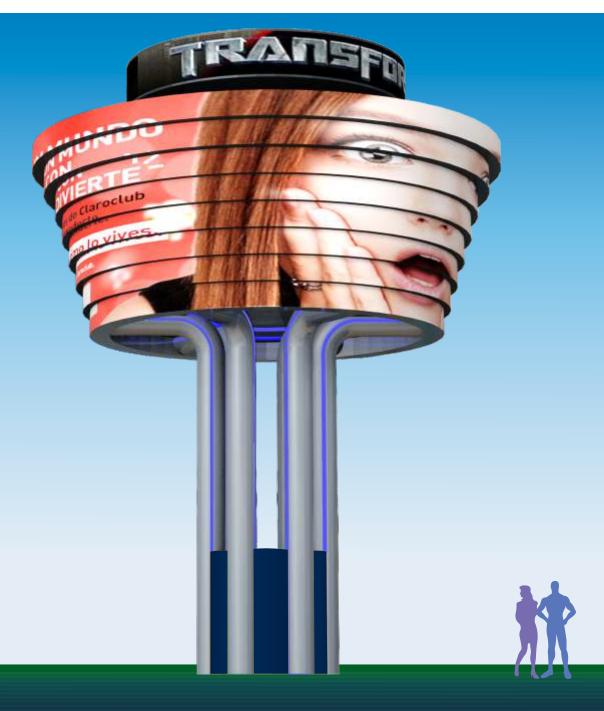

A1-501 Round Column Sign A1-502

Four-sided column sign Three-sided column sign

A1-504 Two-Sided A1-505 Bilayer

1. Implanted with blue VIS elements of SoDance Media, it is a landmark media facility with the significance of urban sculpture.

Landmark media facilities with urban sculpture significance

A1- 5 Series Large Pillar Billboards

A1-602

A1-603

n Two-Sided

A1-604

A1-605
Bilayer

Round Column Sign Four-sided column sign