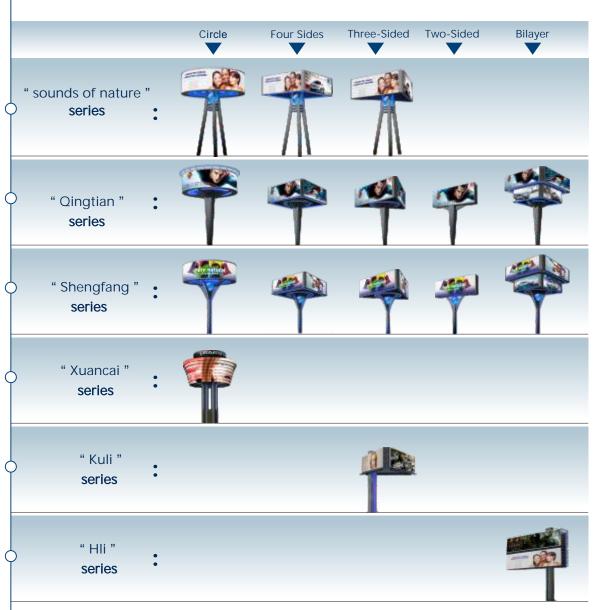

#### A - Large equipment

A1-LED full color screen round column

sign

A2-Double four-sided column sign

A3-Four-sided column sign

A4-Three-sided column sign

A5-Double-face column sign

A6-Double-sided column sign

A1-401
Round Column Sign

A1-402

Four-sided column sign

**A1-403** 

Three-sided column sign

- 1. Implanted with blue VIS elements of SoDance Media, it is a landmark media facility with the significance of urban sculpture.
- 2. Applicable to open space and road intersections under 25 meters, municipal main roads under 15 meters of advertising space.
- 3. When using LED full-color display screen, it can synchronously brush the screen or play the linked video.

A1-501 Round Column Sign A1-502

Four-sided column sign Three-sided column sign

A1-504 Two-Sided A1-505 Bilayer

1. Implanted with blue VIS elements of SoDance Media, it is a landmark media facility with the significance of urban sculpture.

Landmark media facilities with urban sculpture significance

A1- 5 Series Large Pillar Billboards

A1-602

A1-603

n Two-Sided

A1-604

A1-605
Bilayer

Round Column Sign Four-sided column sign