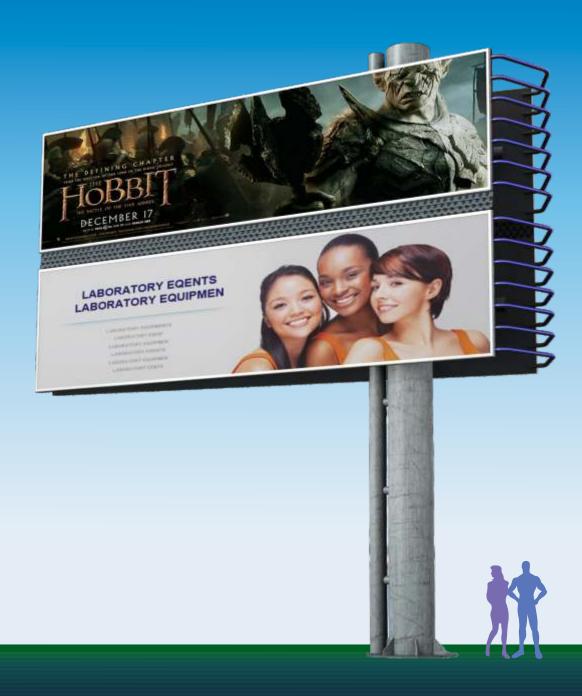

## Large-scale media facilities

options available: (  $\bf 1$  ) LED Full Color Display (  $\bf 2$  ) trivision billboard (  $\bf 3$  ) Fabric light box

## Large Media Facility Series

LED full-color display, trivision billboard, fabric light box, scrolling light box can be used.

- 1. Implanted with blue VIS elements of SoDance Media, it is a landmark media facility with the significance of urban sculpture.
- 2. Applicable to open space and road intersections under 25 meters, municipal main roads under 15 meters of advertising space.
- 3. When using LED full-color display screen, it can synchronously brush the screen or play the linked video.