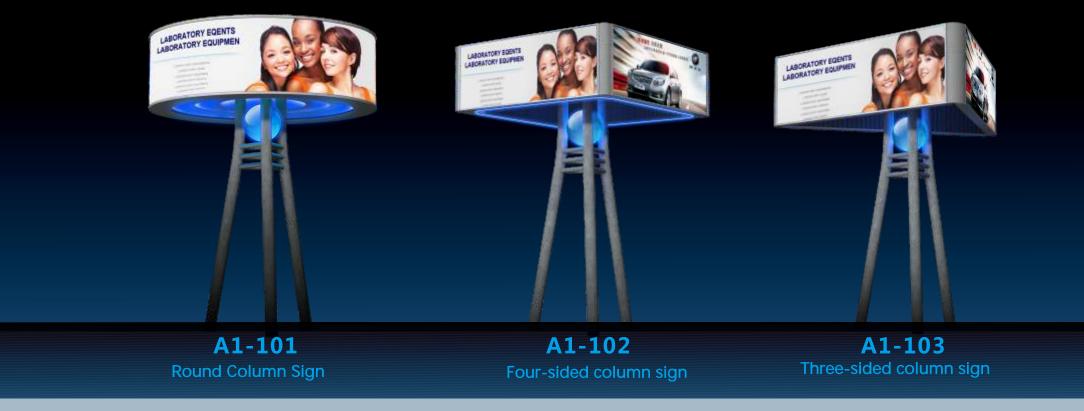

#### A - Large equipment

A1-LED full color screen round column

sign

A2-Double four-sided column sign

A3-Four-sided column sign

A4-Three-sided column sign

A5-Double-face column sign

A6-Double-sided column sign

A1-401
Round Column Sign

A1-402

Four-sided column sign

**A1-403** 

Three-sided column sign

- 1. Implanted with blue VIS elements of SoDance Media, it is a landmark media facility with the significance of urban sculpture.
- 2. Applicable to open space and road intersections under 25 meters, municipal main roads under 15 meters of advertising space.
- 3. When using LED full-color display screen, it can synchronously brush the screen or play the linked video.