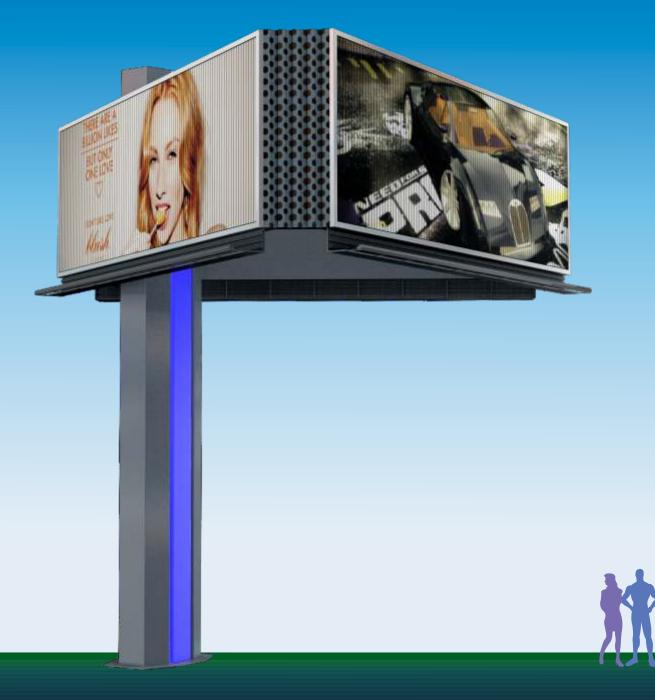

## Large Media Facility Series

LED full-color display, trivision billboard, fabric light box, scrolling light box can be used.

- 1. Implanted with blue VIS elements of SoDance Media, it is a landmark media facility with the significance of urban sculpture.
- 2. Applicable to open space and road intersections under 25 meters, municipal main roads under 15 meters of advertising space.
- 3. When using LED full-color display screen, it can synchronously brush the screen or play the linked video.

Equipment for selection:

- (1) LED full-color display screen
- (2) trivision billboard
- (3) Fabric light box

- (1) Height of box screen.
- (2) Height of the bottom edge of the box from the ground.
- (3) Total height above ground level of the facility.