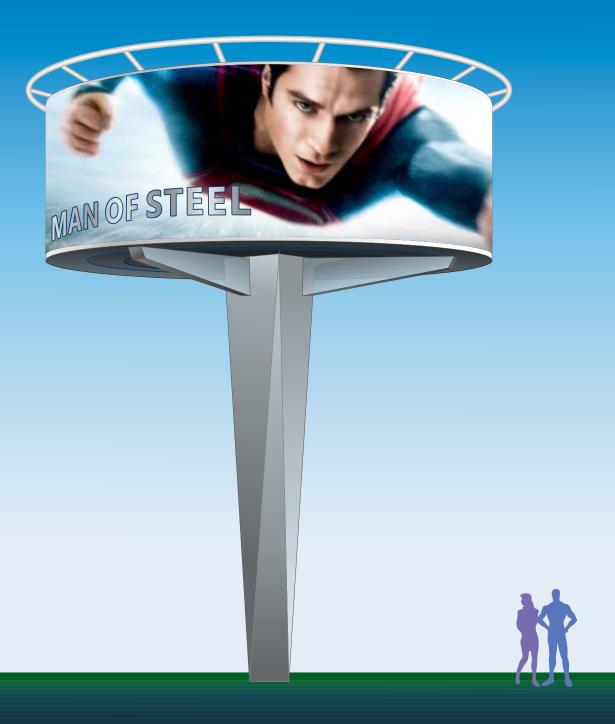

Landmark media facilities with urban sculpture significance

- 1. Implanted with blue VIS elements of SoDance Media, it is a landmark media facility with the significance of urban sculpture.
- 2. Applicable to open space and road intersections under 25 meters, municipal main roads under 15 meters of advertising space.
- 3. When using LED full-color display screen, it can synchronously brush the screen or play the linked video.

Equipment for selection:

- (1) LED full-color display screen
- (2) trivision billboard
- (3) Fabric light box

- (1) Height of box screen.
- (2) Height of the bottom edge of the box from the ground.
- (3) Total height above ground level of the facility.