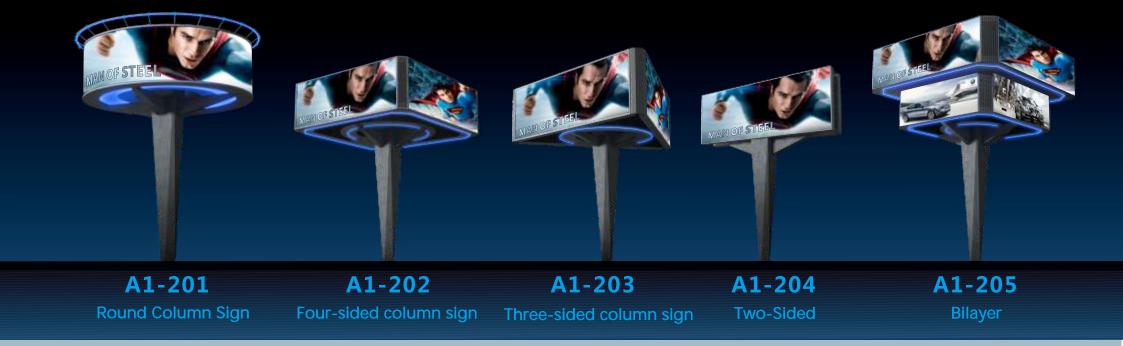

A1-501 Round Column Sign A1-502

Four-sided column sign Three-sided column sign

A1-504 Two-Sided A1-505 Bilayer

1. Implanted with blue VIS elements of SoDance Media, it is a landmark media facility with the significance of urban sculpture.