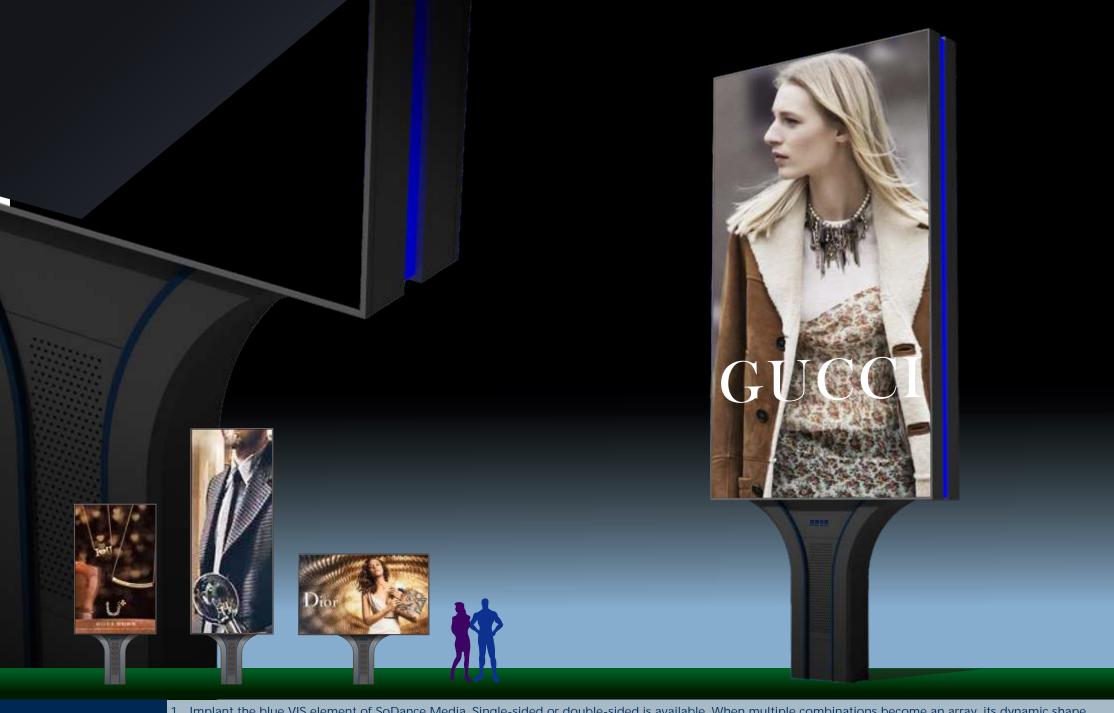

## **B01-1**

- 1. Implant the blue VIS element of SoDance Media. Cardboard light box, can choose single-sided or double-sided
- 2. Horizontal, vertical and size options are available. Suitable for both large and medium-sized media in nodal space, as well as small and medium-sized community media.
- 3. When multiple combinations become an array, its dynamic shape will create a stunning visual impact.

<sup>1、</sup>Implant the blue VIS element of SoDance Media. Single-sided or double-sided is available. When multiple combinations become arrays, its dynamic shape will create amazing visual impact.

You can choose LED full-color display, three-sided flip, cabled light box or scrolling light box, which is flexible in use, quick in recovery and high in profit.

3 Horizontal, vertical, size specifications provide a variety of choices. It is suitable for large and medium-sized media in nodal space as well as small and medium-sized community media.

**B01-3** 

- 1、Implant the blue VIS element of SoDance Media. Single-sided or double-sided is available. When multiple combinations become an array, its dynamic shape will create amazing visual impact.
- 2 can choose LED full-color display, triplex, cabled light box or scrolling light box, the use of flexible, fast recovery, and large revenue.
- 3, Horizontal, vertical, size specifications provide a variety of choices. It is suitable for large and medium-sized media in nodal space as well as small and medium-sized community media.