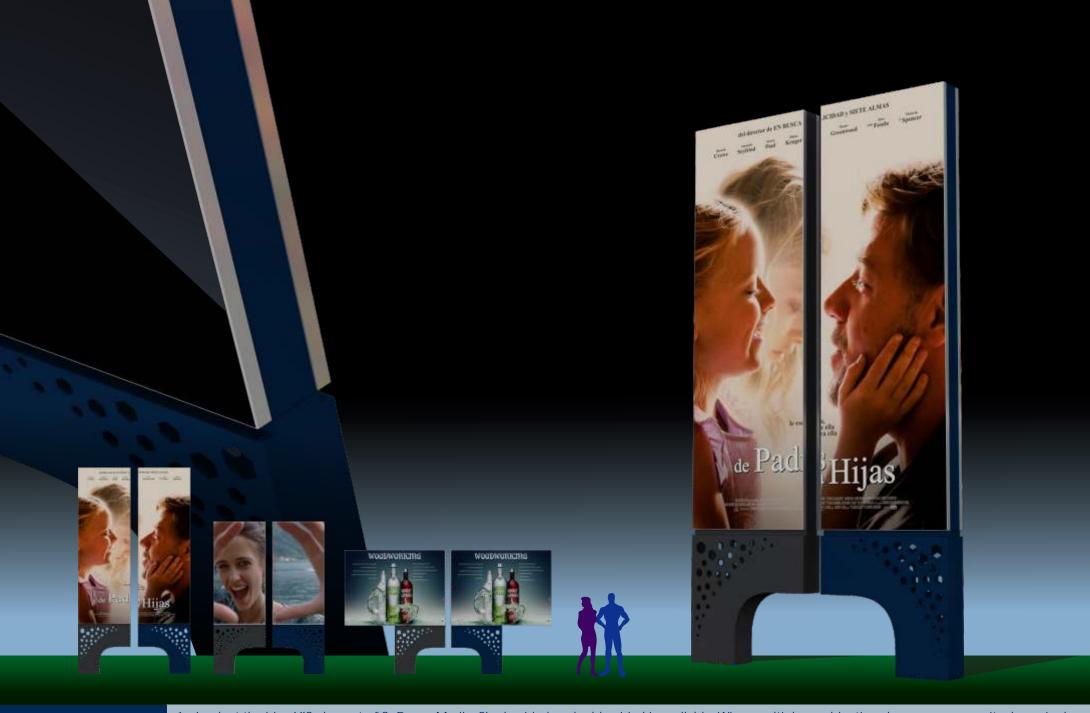

## Large Media Facility Series

LED full-color display, trivision billboard, fabric light box, scrolling light box can be used.

- 1. Implanted with blue VIS elements of SoDance Media, it is a landmark media facility with the significance of urban sculpture.
- 2. Applicable to open space and road intersections under 25 meters, municipal main roads under 15 meters of advertising space.
- 3. When using LED full-color display screen, it can synchronously brush the screen or play the linked video.

Equipment for selection:

- (1) LED full-color display screen
- (2) trivision billboard
- (3) Fabric light box

- (1) Height of box screen.
- (2) Height of the bottom edge of the box from the ground.
- (3) Total height above ground level of the facility.

- 1. Implanted with blue VIS elements of SoDance Media, it is a landmark media facility with the significance of urban sculpture.
- 2. Applicable to open space and road intersections under 25 meters, municipal main roads under 15 meters of advertising space.
- 3. When using LED full-color display screen, it can synchronously brush the screen or play the linked video.