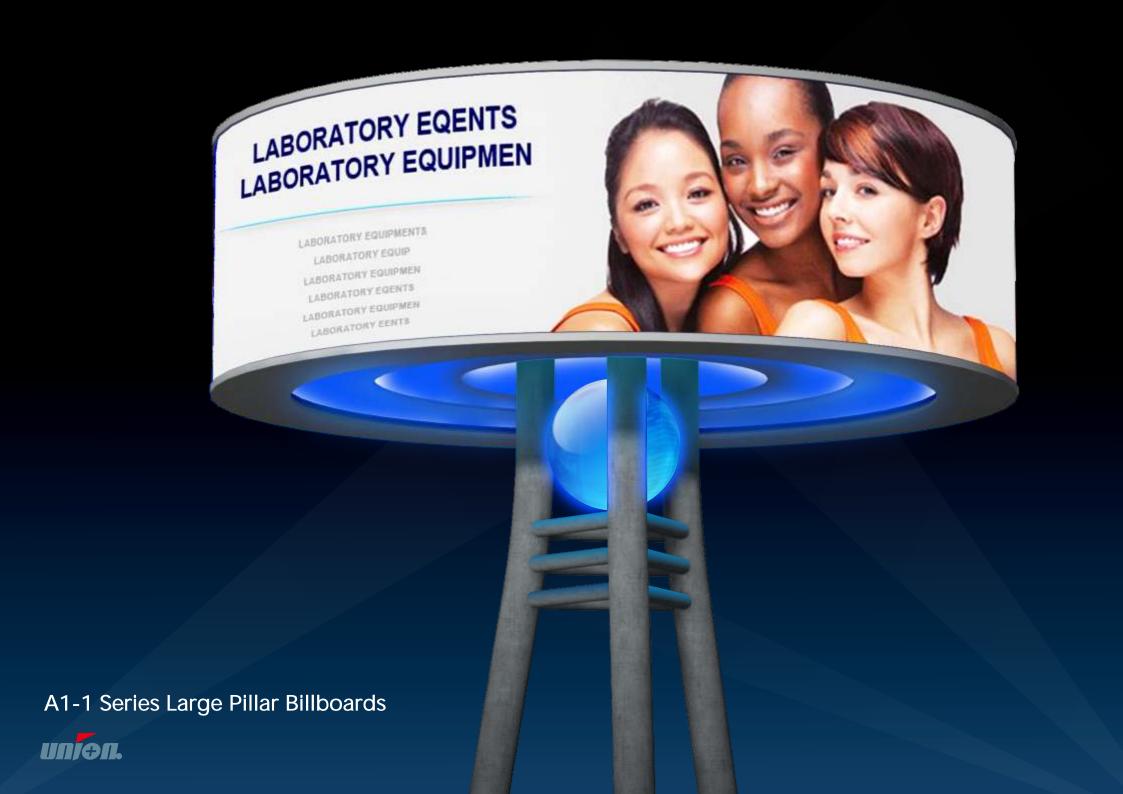

## Large Media Facility Series

LED full-color display, trivision billboard, fabric light box, scrolling light box can be used.

- 1. Implanted with blue VIS elements of SoDance Media, it is a landmark media facility with the significance of urban sculpture.
- 2. Applicable to open space and road intersections under 25 meters, municipal main roads under 15 meters of advertising space.
- 3. When using LED full-color display screen, it can synchronously brush the screen or play the linked video.

Equipment for selection:

- (1) LED full-color display screen
- (2) trivision billboard
- (3) Fabric light box

- (1) Height of box screen.
- (2) Height of the bottom edge of the box from the ground.
- (3) Total height above ground level of the facility.