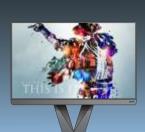

## Large Media Facility Series

LED full-color display, trivision billboard, fabric light box, scrolling light box can be used.

- 1. Implanted with blue VIS elements of SoDance Media, it is a landmark media facility with the significance of urban sculpture.
- 2. Applicable to open space and road intersections under 25 meters, municipal main roads under 15 meters of advertising space.
- 3. When using LED full-color display screen, it can synchronously brush the screen or play the linked video.

Equipment for selection:

- (1) LED full-color display screen
- (2) trivision billboard
- (3) Fabric light box

- (1) Height of box screen.
- (2) Height of the bottom edge of the box from the ground.
- (3) Total height above ground level of the facility.