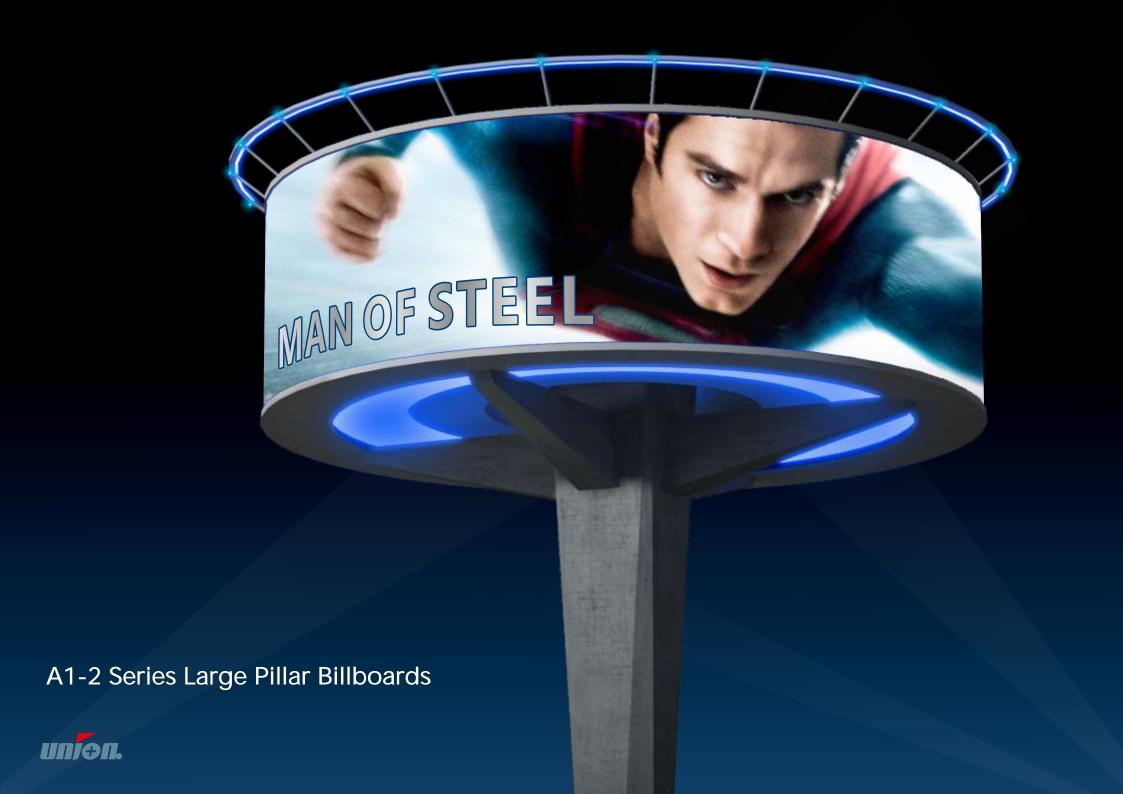

Landmark media facilities with urban sculpture significance

- 1. Implanted with blue VIS elements of SoDance Media, it is a landmark media facility with the significance of urban sculpture.
- 2. Applicable to open space and road intersections under 25 meters, municipal main roads under 15 meters of advertising space.
- 3. When using LED full-color display screen, it can synchronously brush the screen or play the linked video.

Equipment for selection:

- (1) LED full-color display screen
- (2) trivision billboard
- (3) Fabric light box

- (1) Height of box screen.
- (2) Height of the bottom edge of the box from the ground.
- (3) Total height above ground level of the facility.