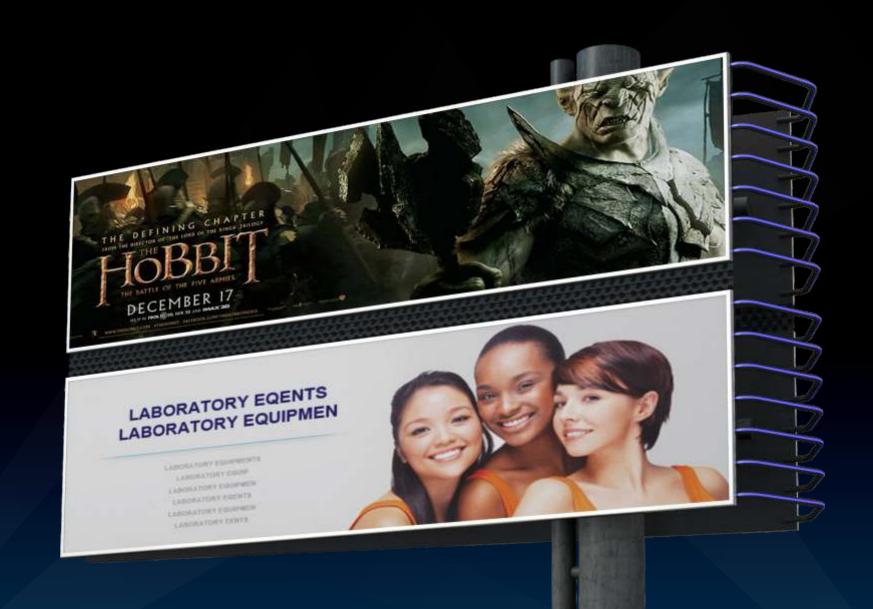

## Large-scale media facilities

options available: (  $\bf 1$  ) LED Full Color Display (  $\bf 2$  ) trivision billboard (  $\bf 3$  ) Fabric light box

## Large Media Facility Series

LED full-color display, trivision billboard, fabric light box, scrolling light box can be used.

- 1. Implanted with blue VIS elements of SoDance Media, it is a landmark media facility with the significance of urban sculpture.
- 2. Applicable to open space and road intersections under 25 meters, municipal main roads under 15 meters of advertising space.
- 3. When using LED full-color display screen, it can synchronously brush the screen or play the linked video.