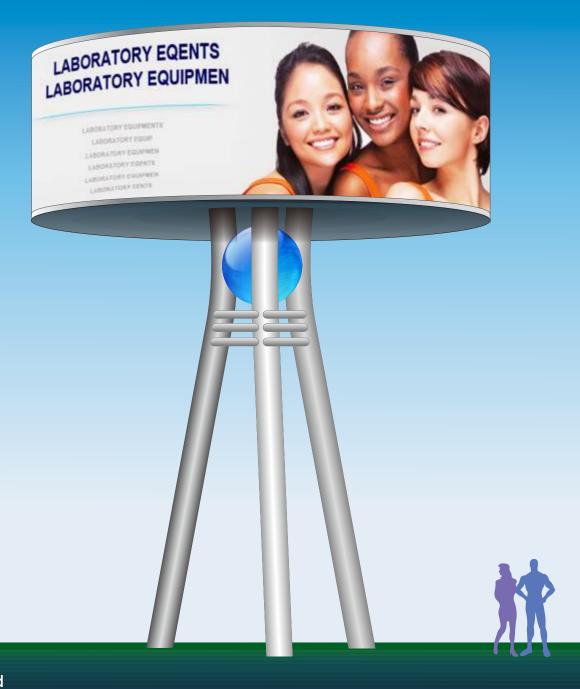

## Large Media Facility Series

LED full-color display, trivision billboard, fabric light box, scrolling light box can be used.

- 1. Implanted with blue VIS elements of SoDance Media, it is a landmark media facility with the significance of urban sculpture.
- 2. Applicable to open space and road intersections under 25 meters, municipal main roads under 15 meters of advertising space.
- 3. When using LED full-color display screen, it can synchronously brush the screen or play the linked video.

Equipment for selection:

- (1) LED full-color display screen
- (2) trivision billboard
- (3) Fabric light box

- (1) Height of box screen.
- (2) Height of the bottom edge of the box from the ground.
- (3) Total height above ground level of the facility.