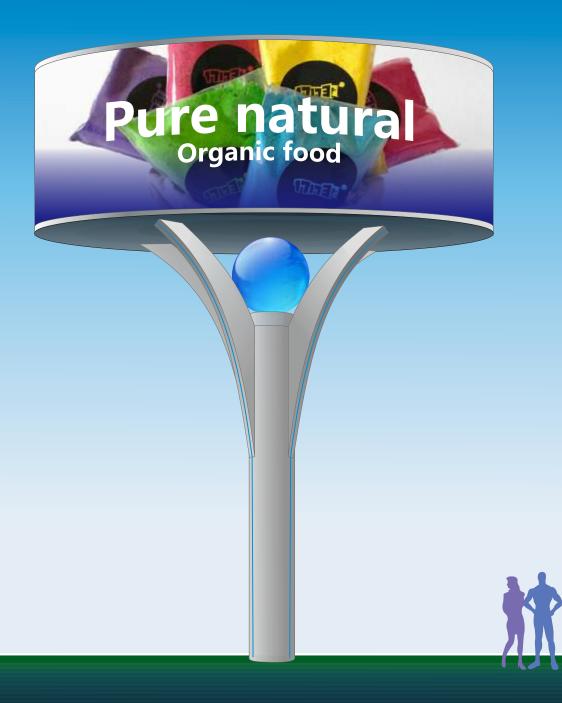

Landmark media facilities with urban sculpture significance

- 1. Implanted with blue VIS elements of SoDance Media, it is a landmark media facility with the significance of urban sculpture.
- 2. Applicable to open space and road intersections under 25 meters, municipal main roads under 15 meters of advertising space.
- 3. When using LED full-color display screen, it can synchronously brush the screen or play the linked video.

Equipment for selection:

- (1) LED full-color display screen
- (2) trivision billboard
- (3) Fabric light box

- (1) Height of box screen.
- (2) Height of the bottom edge of the box from the ground.
- (3) Total height above ground level of the facility.