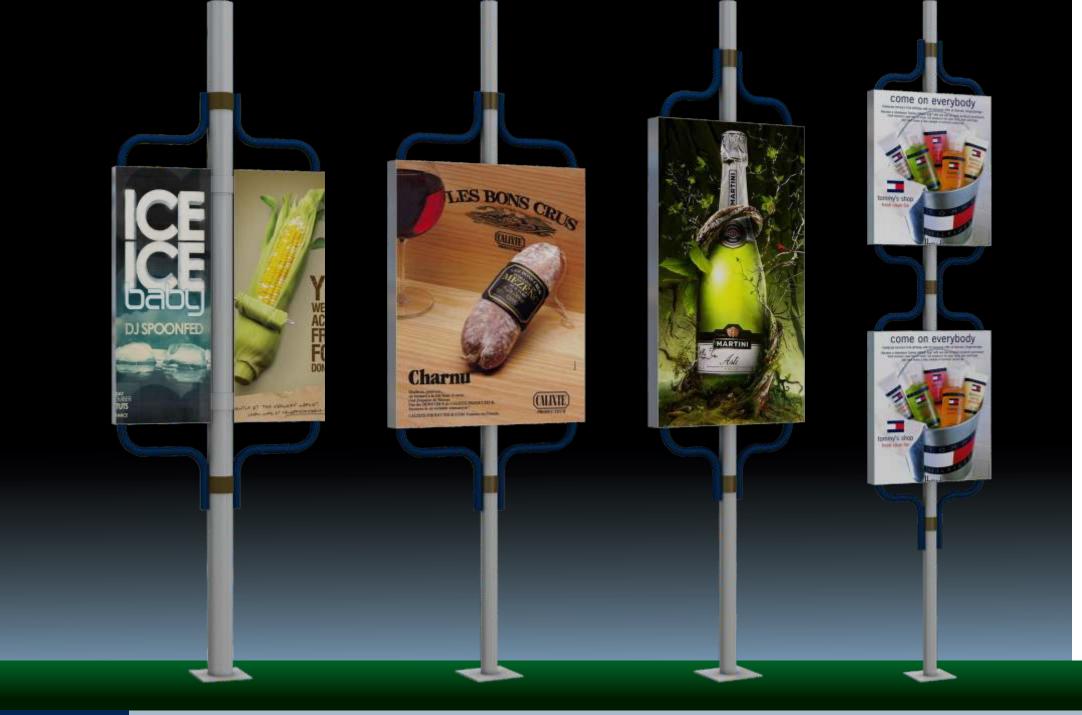

# Small & Medium Media / Community Media Series

LED full-color display, trivision billboard , fabric light box, scrolling light box can be used.

## **B01-1**

- 1. Implant the blue VIS element of SoDance Media. Cardboard light box, can choose single-sided or double-sided
- 2. Horizontal, vertical and size options are available. Suitable for both large and medium-sized media in nodal space, as well as small and medium-sized community media.
- 3. When multiple combinations become an array, its dynamic shape will create a stunning visual impact.

<sup>1、</sup>Implant the blue VIS element of SoDance Media. Single-sided or double-sided is available. When multiple combinations become arrays, its dynamic shape will create amazing visual impact.

You can choose LED full-color display, three-sided flip, cabled light box or scrolling light box, which is flexible in use, quick in recovery and high in profit.

3 Horizontal, vertical, size specifications provide a variety of choices. It is suitable for large and medium-sized media in nodal space as well as small and medium-sized community media.

**B01-3** 

- 1、Implant the blue VIS element of SoDance Media. Single-sided or double-sided is available. When multiple combinations become an array, its dynamic shape will create amazing visual impact.
- 2 can choose LED full-color display, triplex, cabled light box or scrolling light box, the use of flexible, fast recovery, and large revenue.
- 3, Horizontal, vertical, size specifications provide a variety of choices. It is suitable for large and medium-sized media in nodal space as well as small and medium-sized community media.