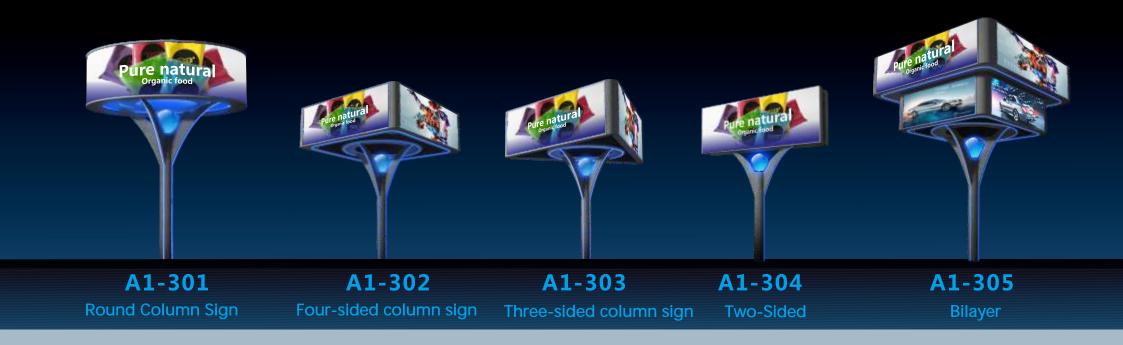

A1-501 Round Column Sign A1-502

Four-sided column sign Three-sided column sign

A1-504 Two-Sided A1-505 Bilayer

1. Implanted with blue VIS elements of SoDance Media, it is a landmark media facility with the significance of urban sculpture.

- 2. Applicable to open space and road intersections under 25 meters, municipal main roads under 15 meters of advertising space.
- 3. When using LED full-color display screen, it can synchronously brush the screen or play the linked video.