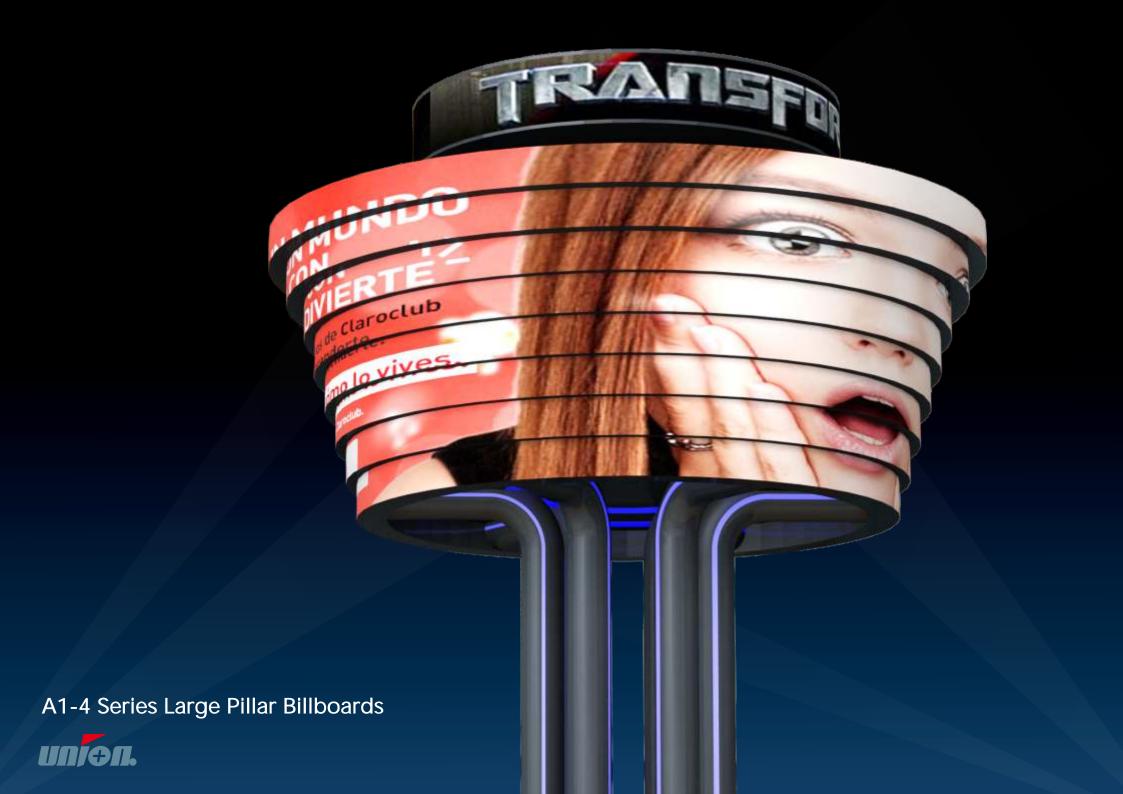

Landmark media facilities with urban sculpture significance

A1- 5 Series Large Pillar Billboards

A1-602

A1-603

n Two-Sided

A1-604

A1-605
Bilayer

Round Column Sign Four-sided column sign

Three-sided column sign

1. Implanted with blue VIS elements of SoDance Media, it is a landmark media facility with the significance of urban sculpture.

- 2. Applicable to open space and road intersections under 25 meters, municipal main roads under 15 meters of advertising space.
- 3. When using LED full-color display screen, it can synchronously brush the screen or play the linked video.

Equipment for selection:

- (1) LED full-color display screen
- (2) trivision billboard
- (3) Fabric light box

- (1) Height of box screen.
- (2) Height of the bottom edge of the box from the ground.
- (3) Total height above ground level of the facility.