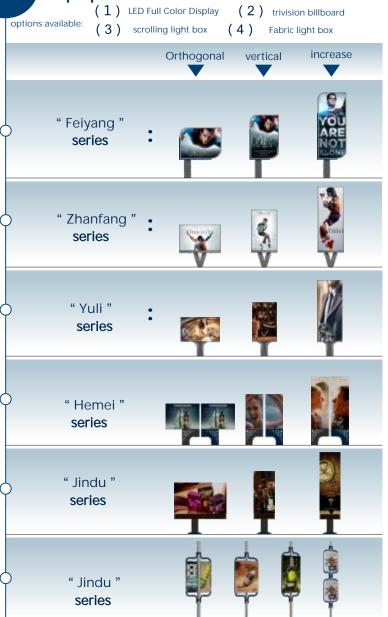

## Large-scale media facilities

options available: (  $\bf 1$  ) LED Full Color Display (  $\bf 2$  ) trivision billboard (  $\bf 3$  ) Fabric light box

Equipment for selection:

- (1) LED full-color display screen
- (2) trivision billboard
- (3) Fabric light box

- (1) Height of box screen.
- (2) Height of the bottom edge of the box from the ground.
- (3) Total height above ground level of the facility.

# Small & Medium Media / Community Media Series

LED full-color display, trivision billboard , fabric light box, scrolling light box can be used.