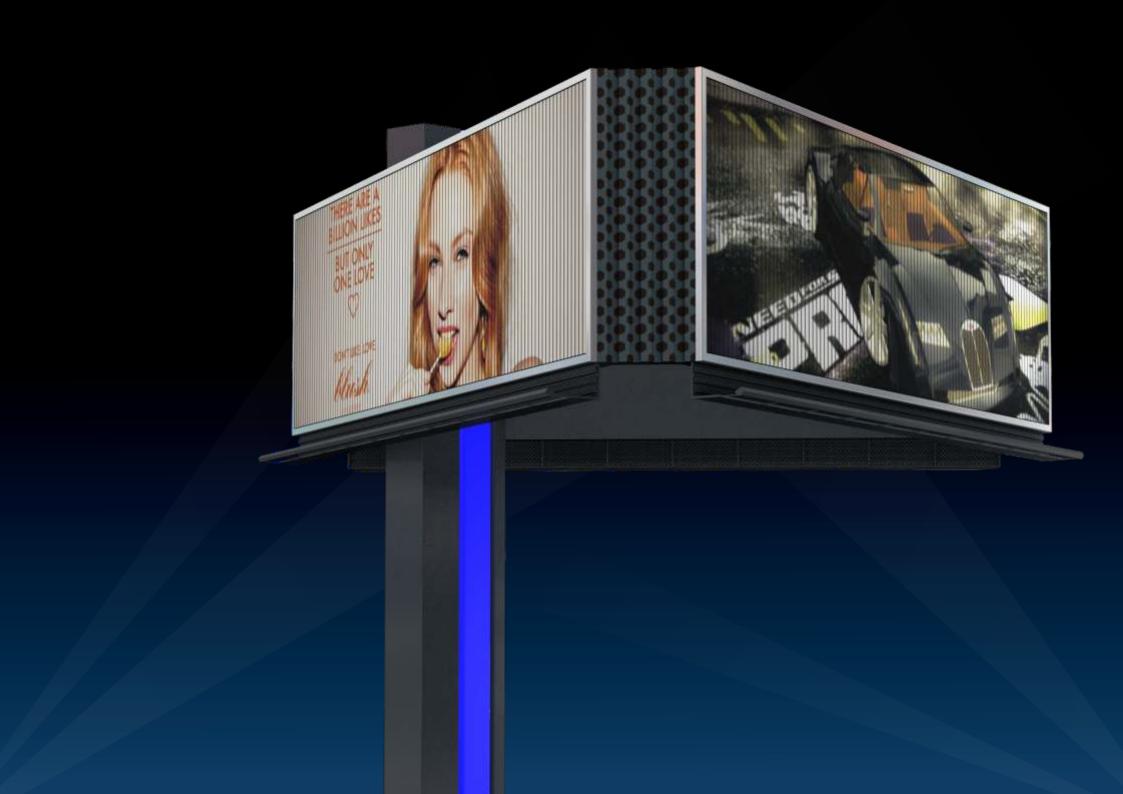

## Large Media Facility Series

LED full-color display, trivision billboard, fabric light box, scrolling light box can be used.

- 1. Implanted with blue VIS elements of SoDance Media, it is a landmark media facility with the significance of urban sculpture.
- 2. Applicable to open space and road intersections under 25 meters, municipal main roads under 15 meters of advertising space.
- 3. When using LED full-color display screen, it can synchronously brush the screen or play the linked video.

Equipment for selection:

- (1) LED full-color display screen
- (2) trivision billboard
- (3) Fabric light box

- (1) Height of box screen.
- (2) Height of the bottom edge of the box from the ground.
- (3) Total height above ground level of the facility.