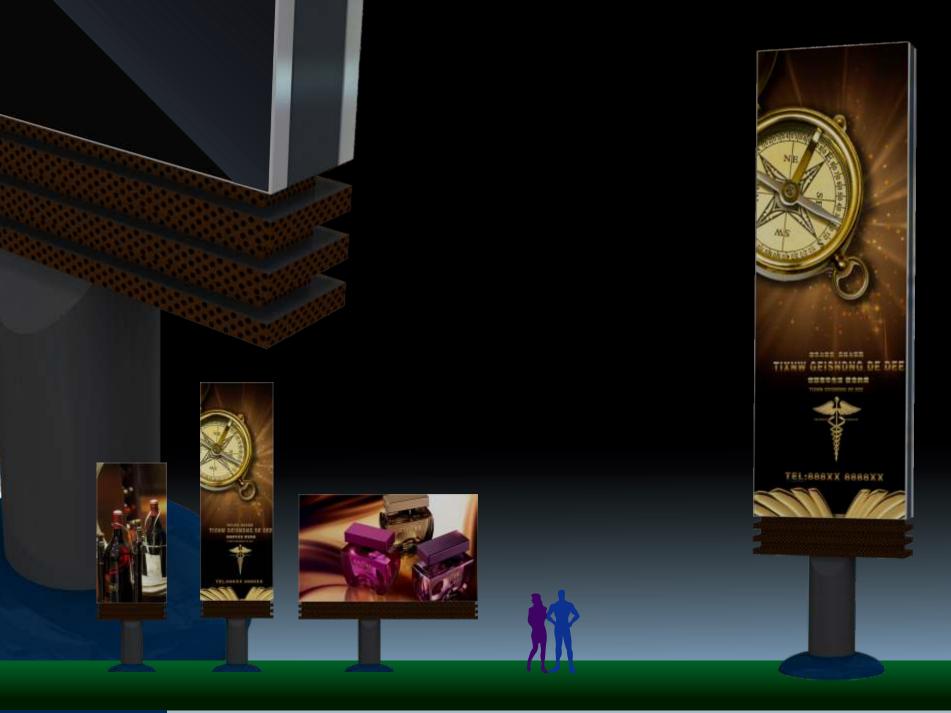

Landmark media facilities with urban sculpture significance

- 1. Implanted with blue VIS elements of SoDance Media, it is a landmark media facility with the significance of urban sculpture.
- 2. Applicable to open space and road intersections under 25 meters, municipal main roads under 15 meters of advertising space.
- 3. When using LED full-color display screen, it can synchronously brush the screen or play the linked video.

Equipment for selection:

- (1) LED full-color display screen
- (2) trivision billboard
- (3) Fabric light box

- (1) Height of box screen.
- (2) Height of the bottom edge of the box from the ground.
- (3) Total height above ground level of the facility.