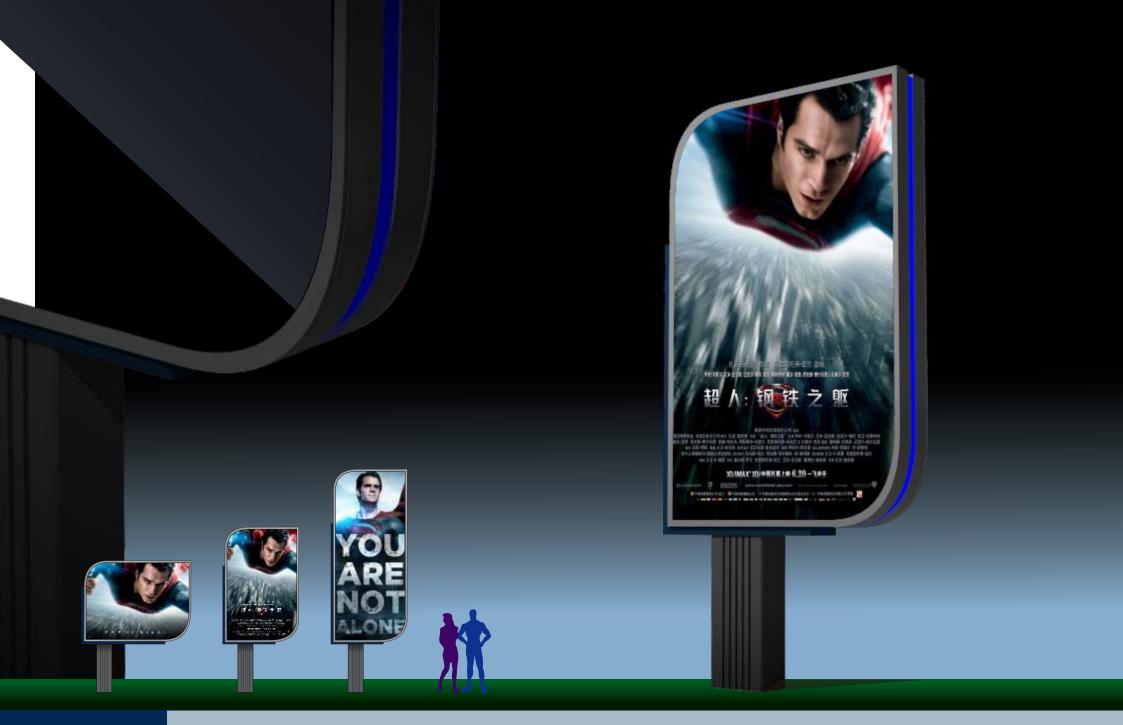

#### A - Large equipment

A1-LED full color screen round column

sign

A2-Double four-sided column sign

A3-Four-sided column sign

A4-Three-sided column sign

A5-Double-face column sign

A6-Double-sided column sign

## Large Media Facility Series

LED full-color display, trivision billboard, fabric light box, scrolling light box can be used.

- 1. Implanted with blue VIS elements of SoDance Media, it is a landmark media facility with the significance of urban sculpture.
- 2. Applicable to open space and road intersections under 25 meters, municipal main roads under 15 meters of advertising space.
- 3. When using LED full-color display screen, it can synchronously brush the screen or play the linked video.

Landmark media facilities with urban sculpture significance

- 1. Implanted with blue VIS elements of SoDance Media, it is a landmark media facility with the significance of urban sculpture.
- 2. Applicable to open space and road intersections under 25 meters, municipal main roads under 15 meters of advertising space.
- 3. When using LED full-color display screen, it can synchronously brush the screen or play the linked video.

Landmark media facilities with urban sculpture significance

A1- 5 Series Large Pillar Billboards

A1-602

A1-603

n Two-Sided

A1-604

A1-605
Bilayer

Round Column Sign Four-sided column sign